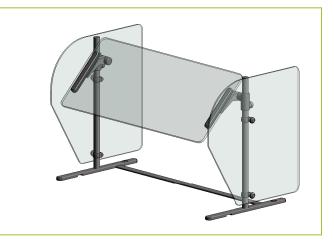

# STANDARD SPECIFICATIONS

- I" Diameter Post & Bracket in Brushed Stainless Steel Finish
- 3/8" Clear Tempered Front Glass Panels (max. span 66")
- □ 1/4" Clear Tempered Glass End Panels
- □ 1" Radius Glass Corners

## **GLASS THICKNESS**

- □ 1/4" Clear Tempered Front Glass Panels (max. span 54" - not for shelves
- 3/8" Clear Tempered Front Glass Panels (max. span 66") (Standard)
- 1/2" Clear Tempered Front Glass Panels (max. span 72")
  for shelf or span more than 66"

## **GLASS CORNERS**

- 1" Radius Corners (Standard)
- Low Iron
- Frosted Logo/Imprint
- Square Corners

To meet NSF guidelines, end panels are included on all BSI quotations unless specifically excluded. (See end panel page for more details.)