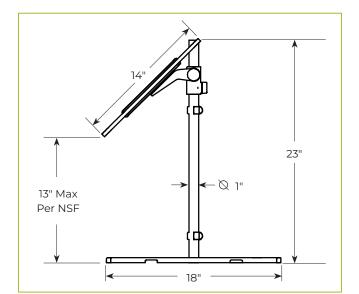

# STANDARD SPECIFICATIONS

- I" Diameter Post & Bracket in Brushed Stainless Steel Finish
- 3/8" Clear Tempered Front Glass Panels (max. span 66")
- □ 1/4" Clear Tempered Glass End Panels
- □ 1" Radius Glass Corners

## **GLASS THICKNESS**

- □ 1/4" Clear Tempered Front Glass Panels (max. span 54" - not for shelves
- 3/8" Clear Tempered Front Glass Panels (max. span 66") (Standard)
- 1/2" Clear Tempered Front Glass Panels (max. span 72")
  for shelf or span more than 66"